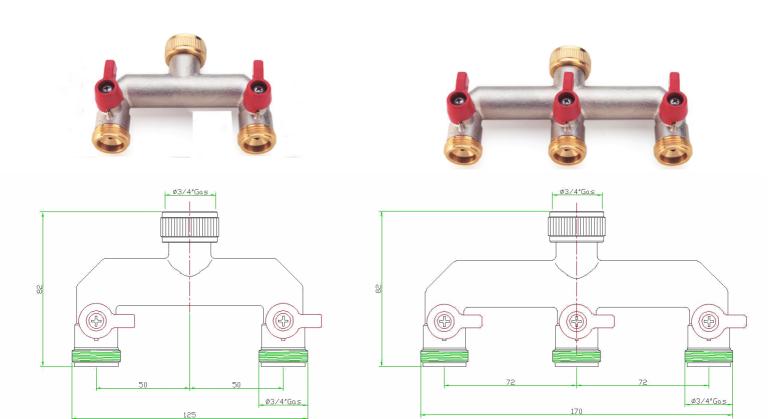

## 2 or 3 – ways faucet with integrated ball valves

Especially design to connect several equipments to one water point

Application's Field: All the water taps where you want to install several equipments...

## Features:

- Avoid making a full installation.
- Quick and Easy installation thanks to the inlet swivelling connection.
- Independent ¼ turn ball valve.
- Conception in brass water contact in brass Nickel plated outside
- ¾" Swivelling Inlet Connexion

| Code        | Description                                          | <b>Price €</b> |
|-------------|------------------------------------------------------|----------------|
| LB09.V2V469 | QUICK TAP 2 - WAY FAUCET WITH INTEGRATED BALL VALVES |                |
| LB09.V3V468 | QUICK TAP 3 – WAY FAUCET WITH INTEGRATED BALL VALVES |                |