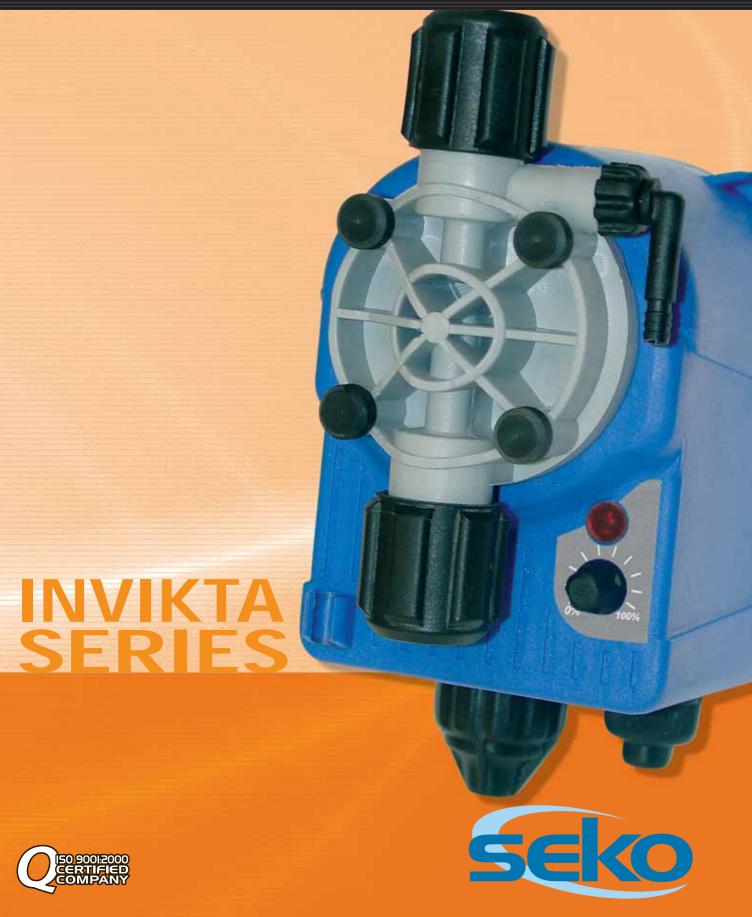

# Electromagnetic dosing pumps for detergent or rinse-aid dosing

### Invikta **Series**

Specially designed for the detergent market with specific performance (flow rate and pressure).

Its weight and small size make it a product that is especially easy to handle and install under any conditions.

## External plastic enclosure in PP with IP65 protection degree protected against jets of water

and aggressive environments

90-265 VAC

power supply

(20-60 VAC upon request)

## Wall mounting:

- · Directly on wall
- With fixing bracket

Pump can be equipped with

low level alarm connection

upon request

## Detergent or rinse-aid dosing