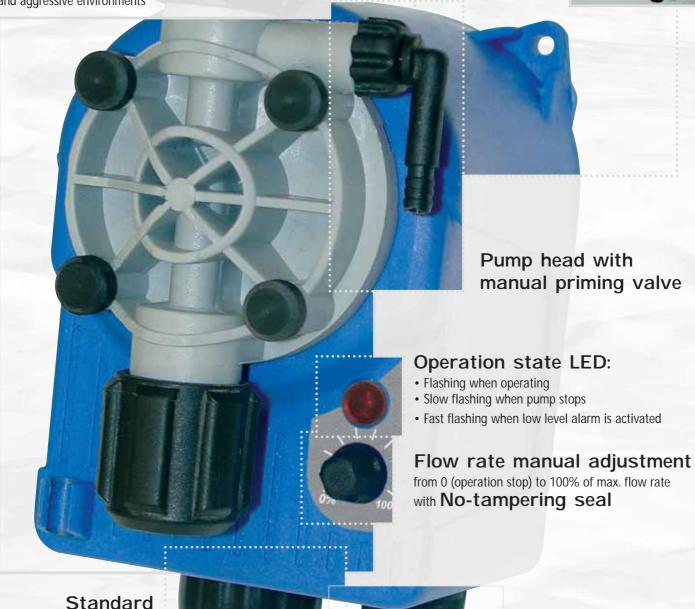

## External plastic enclosure in PP with IP65 protection degree protected against jets of water

and aggressive environments

90-265 VAC

power supply

(20-60 VAC upon request)

## Wall mounting:

- · Directly on wall
- With fixing bracket

Pump can be equipped with

low level alarm connection

upon request