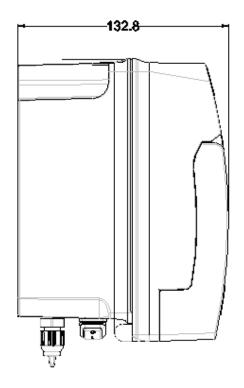

|

# **WareSeries**

# WareDose 30 - Warewashing dosing system



| HYDRAULIC DATA                      |                                              |
|-------------------------------------|----------------------------------------------|
| DETERGENT PUMP FLOW RATE            | 7 l/h                                        |
| RINSE AID PUMP FLOW RATE            | 1 l/h                                        |
| RINSE PUMP MAX WORKING BACKPRESSURE | 3 bar                                        |
| DETERGENT PUMP SQUEEZE TUBE         | Santoprene (6x10)                            |
| RINSE PUMP SQUEEZE TUBE             | Sekobril (3x8)                               |
| EXTERNAL TUBE FITTINGS              | For tube 4x6 with nuts (others upon request) |

#### **DIMENSION**