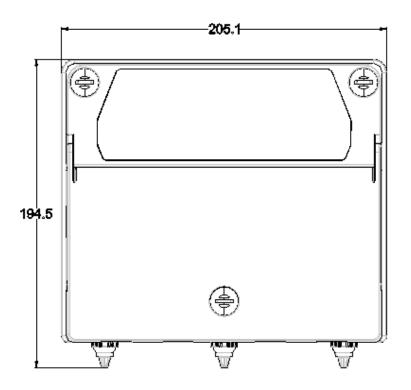

|

# **WareSeries**

# WareDose 30 - Warewashing dosing system



| HYDRAULIC DATA                      |                                              |
|-------------------------------------|----------------------------------------------|
| DETERGENT PUMP FLOW RATE            | 7 l/h                                        |
| RINSE AID PUMP FLOW RATE            | 1 l/h                                        |
| RINSE PUMP MAX WORKING BACKPRESSURE | 3 bar                                        |
| DETERGENT PUMP SQUEEZE TUBE         | Santoprene (6x10)                            |
| RINSE PUMP SQUEEZE TUBE             | Sekobril (3x8)                               |
| EXTERNAL TUBE FITTINGS              | For tube 4x6 with nuts (others upon request) |

#### **DIMENSION**