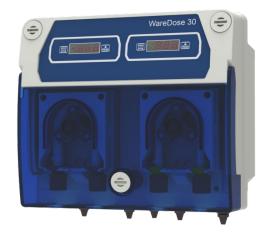

### WareDose 30 - Warewashing dosing system

WareDose 30 LL is a digital dosing system in a new SEKO outlook, designed to dispense chemicals to door and tunnel type ware-washing machines by using separate circuit boards for each pump. Each pump is controlled in speed/time or conductivity (only Det) through a 4 digits display.