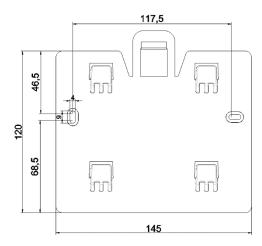

|

# **WareSeries**

# WareDose 30 - Warewashing dosing system



| HYDRAULIC DATA                      |                                              |
|-------------------------------------|----------------------------------------------|
| DETERGENT PUMP FLOW RATE            | 7 l/h                                        |
| RINSE AID PUMP FLOW RATE            | 1 l/h                                        |
| RINSE PUMP MAX WORKING BACKPRESSURE | 3 bar                                        |
| DETERGENT PUMP SQUEEZE TUBE         | Santoprene (6x10)                            |
| RINSE PUMP SQUEEZE TUBE             | Sekobril (3x8)                               |
| EXTERNAL TUBE FITTINGS              | For tube 4x6 with nuts (others upon request) |

#### **DIMENSION**