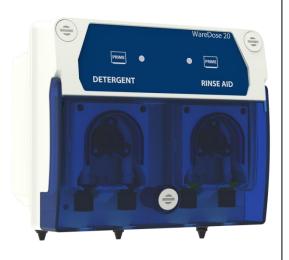

## WareSeries WareDose 20 - Warewashing dosing system

WareDose 20 is a dosing system in a new SEKO outlook, designed to dispense chemicals to door and conveyor-type ware-washing machines by using an advanced technology to meter precise amounts of product

## FEATURES:

- Selectable power supply 24 115 230 Vac
- IP65 Protection degree and class II electrical insulation
- ON/OFF switch
- Separated Level Control Inputs
- Analogic Speed Control (15-100%) of Det and Rinse Aid pump on rinse signal via potentiometer on the board. Analogic Time control (0-200 sec) of Det dosing on 1<sup>st</sup> charge signal via potentiometer.
- Manual Priming of the pumps via buttons on frontal panel
- Features new PC front cover with easy opening and stop in open position
- New ABS polished enclosure with easy opening by frontal keys
- **3 Rollers and ball bearing** on motor shaft ensure 20% higher lifetime on tube and motor
- Robust plastic hinge not affected by corrosion.