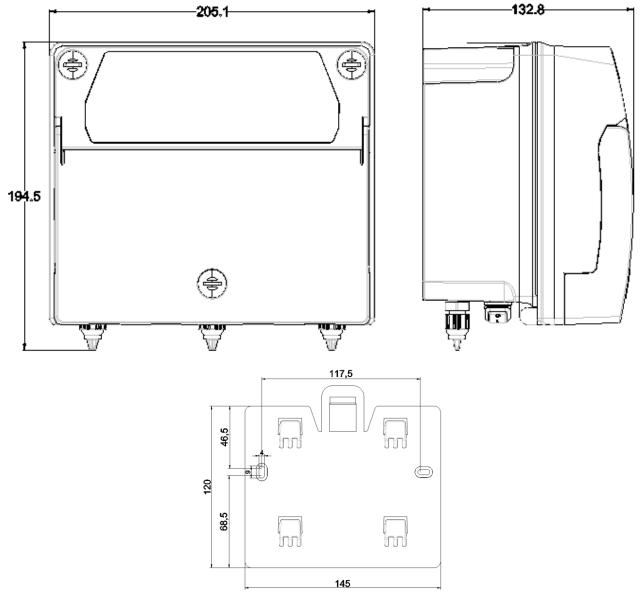

MATERIAL      | ABS                                       |



| HYDRAULIC DATA              |                                              |
|-----------------------------|----------------------------------------------|
| DETERGENT PUMP FLOW RATE    | 1 - 4 l/h                                    |
| RINSE AID PUMP FLOW RATE    | 0,15 – 1 l/h                                 |
| RINSE PUMP MAX WORKING      | 3 bar                                        |
| BACKPRESSURE                |                                              |
| DETERGENT PUMP SQUEEZE TUBE | Santoprene (6x10)                            |
| RINSE PUMP SQUEEZE TUBE     | Sekobril (3x8)                               |
| EXTERNAL TUBE FITTINGS      | For tube 4x6 with nuts (others upon request) |

## DIMENSIONAL DRAWINGS



Your Choice, Our Commitment