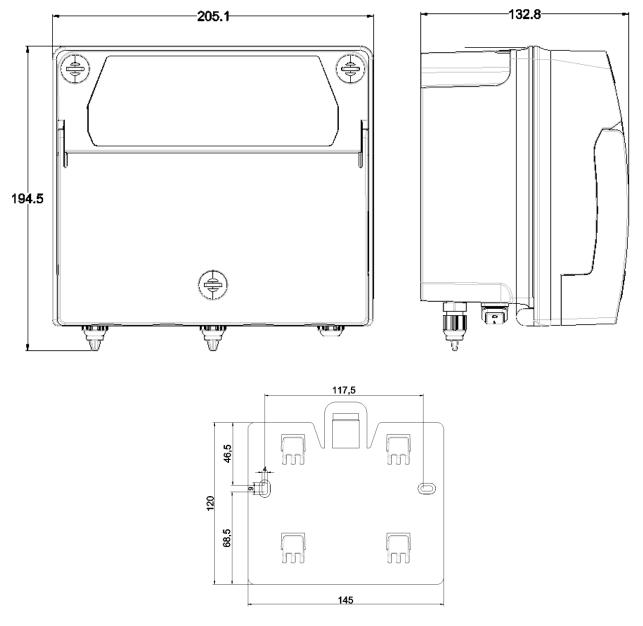

## WareSeries WareDose 10 - Warewashing dosing system



| HYDRAULIC DATA              |                                              |
|-----------------------------|----------------------------------------------|
| DETERGENT PUMP FLOW RATE    | 1 - 4 l/h                                    |
| RINSE AID PUMP FLOW RATE    | 0,15 – 1 l/h                                 |
| RINSE PUMP MAX WORKING      | 3 bar                                        |
| BACKPRESSURE                |                                              |
| DETERGENT PUMP SQUEEZE TUBE | Santoprene (6x10)                            |
| RINSE PUMP SQUEEZE TUBE     | Sekobril (3x8)                               |
| EXTERNAL TUBE FITTINGS      | For tube 4x6 with nuts (others upon request) |

## **DIMENSIONAL DRAWINGS**



Your Choice, Our Commitment