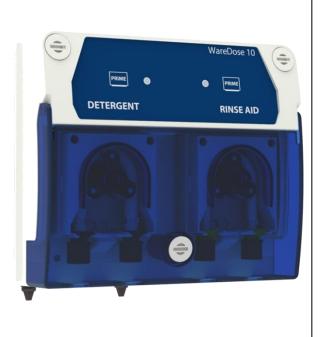

WareDose 10 is a dosing system in a new SEKO outlook, with LED display, using potentiometers and DIP switches settings.

## FEATURES:

- Selectable power supply 24 115 230 Vac
- IP65 Protection degree and class II electrical insulation
- **ON/OFF** switch
- Level Control Inputs.
- Analogic Speed Control (15-100%) of Det and Rinse pump via potentiometer on the board
- Manual Priming of the pumps via buttons on frontal panel
- Features new PC front cover with easy opening and stop in open position
- New ABS polished enclosure with easy opening by frontal keys
- 3 Rollers and ball bearing on motor shaft ensure 20% higher lifetime on tube and motor
- Robust plastic hinge not affected by corrosion.

| TECHNICAL FEATURES |                                           |
|--------------------|-------------------------------------------|
| ТҮРЕ               | WareDose 10                               |
| CODE               | WDO10040100Y0000                          |
| CERTIFICATIONS     | CE, EAC                                   |
| INTERFACE          | Analogue with LED display                 |
| PROTECTION DEGREE  | IP65                                      |
| ELECTRICAL CLASS   | Class II (ground connection not needed)   |
| POWER SUPPLY       | 24 – 115 – 230 Vac (selectable by jumper) |
| CONSUMPTION        | 15 W                                      |
| CASE MATERIAL      | ABS                                       |