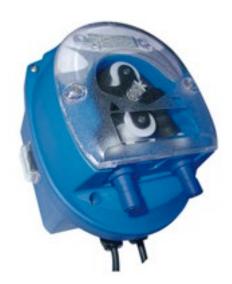

## PERISTALTIC DOSING PUMP DYNAMIK

Seko SpA declares that the pump code SKLR0015M3001 has the following features:

| CERTIFICATION             | CE                   |
|---------------------------|----------------------|
| TYPE                      | LR                   |
| POWER SUPPLY              | 100÷240 Vac 50/60 Hz |
| CONSUMPTION               | 3.5 W                |
| PERISTALTIC TUBE MATERIAL | Sekoflex (6x10)      |
| CC/REVOLUTION             | 2.5                  |
| FITTING [mm]              | Ø 8x12               |
| FLOW-RATE                 | 15 l/h               |
| BACKPRESSURE              | 0,1 BAR              |
| MPA                       | 0,01                 |
| PSI                       | 1,450                |
| GPD                       | 95,04                |
| GPH                       | 3,960                |
| IP DEGREE                 | IP 65                |